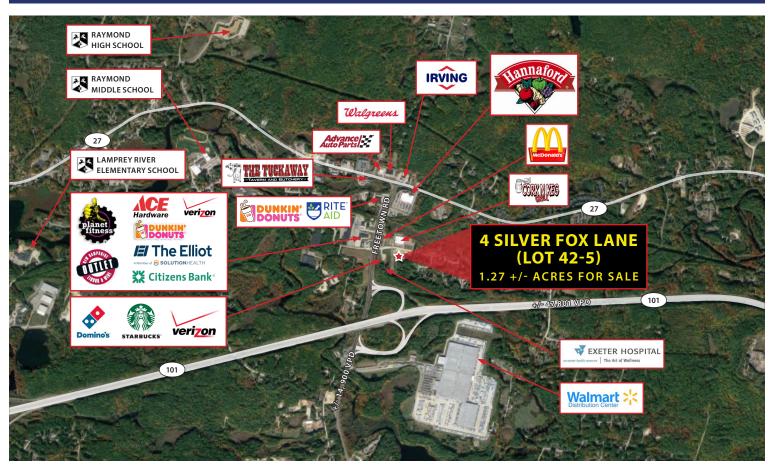

**Zoning:** Commercial

**Parcel ID:** Map 29-3, Lot 42-5

Asking Price: \$299,000

4 Silver Fox Lane (Lot 42-5) is a 1.27 +/- acre shovel-ready development site in Raymond, NH. The property is fully engineered and approvals are in place for a 2,400 +/- square foot restaurant with a drive-up window for pickup. This property is located directly off Freetown Rd (Rt. 156 – 14,966 +/- VPD) and Rt 101 on Route 107. Businesses in the immediate area include Domino's, Starbucks, Verizon, Hannaford Supermarket, Walgreens, Advanced Auto, McDonalds, Rite Aid, Dunkin', Citizens Bank, Planet Fitness, Ace Hardware, and The New Hampshire Liquor & Wine Outlet. The property is zoned Commercial and located in a Federal Opportunity Zone.