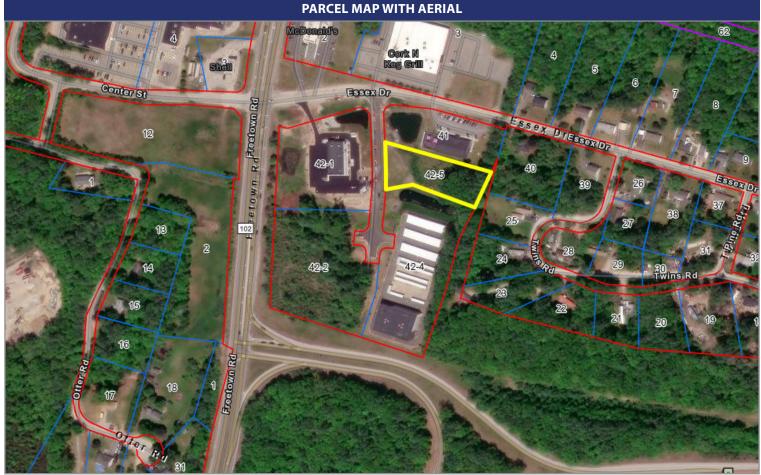

**Zoning:** Commercial

**Parcel ID:** Map 29-3, Lot 42-5

Asking Price: \$299,000

4 Silver Fox Lane (Lot 42-5) is a 1.27 +/- acre shovel-ready development site in Raymond, NH. The property is fully engineered and approvals are in place for a 2,400 +/- square foot restaurant with a drive-up window for pickup. This property is located directly off Freetown Rd (Rt. 156 – 14,966 +/- VPD) and Rt 101 on Route 107. Businesses in the immediate area include Domino's, Starbucks, Verizon, Hannaford Supermarket, Walgreens, Advanced Auto, McDonalds, Rite Aid, Dunkin', Citizens Bank, Planet Fitness, Ace Hardware, and The New Hampshire Liquor & Wine Outlet. The property is zoned Commercial and located in a Federal Opportunity Zone.