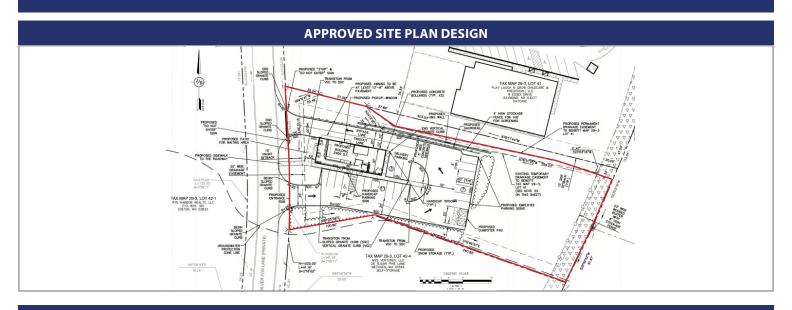

**Zoning:** Commercial

**Parcel ID:** Map 29-3, Lot 42-5

Asking Price: \$299,000

4 Silver Fox Lane (Lot 42-5) is a 1.27 +/- acre shovel-ready development site in Raymond, NH. The property is fully engineered and approvals are in place for a 2,400 +/- square foot restaurant with a drive-up window for pickup. This property is located directly off Freetown Rd (Rt. 156 – 14,966 +/- VPD) and Rt 101 on Route 107. Businesses in the immediate area include Domino's, Starbucks, Verizon, Hannaford Supermarket, Walgreens, Advanced Auto, McDonalds, Rite Aid, Dunkin', Citizens Bank, Planet Fitness, Ace Hardware, and The New Hampshire Liquor & Wine Outlet. The property is zoned Commercial and located in a Federal Opportunity Zone.